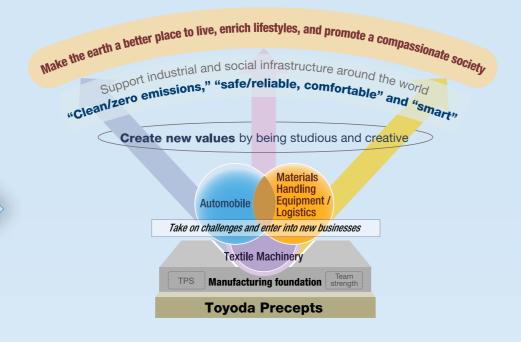

#### ■ Vision 2030

Contribute to making the earth a better place to live, enrich lifestyles, and promote a compassionate society by supporting industrial and social infrastructure around the world through the continuous supply of products/services that anticipate customers' needs.