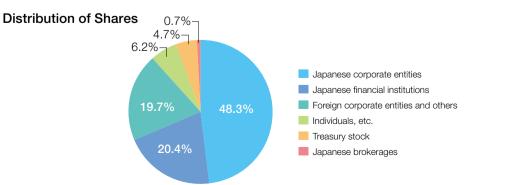

excluded from the above list.

| 2. Shares held for the purpose of trust services of respective inflancial institutions are as follows: |                    |
|--------------------------------------------------------------------------------------------------------|--------------------|
| The Master Trust Bank of Japan, Ltd. (Trust Account)                                                   | 14,598 (Thousands) |
| Japan Trustee Services Bank, Ltd. (Trust Account)                                                      | 11,173 (Thousands) |
| NORTHERN TRUST CO. (AVFC) RE SILCHESTER INTERNATIONAL INVESTORS                                        |                    |
| INTERNATIONAL VALUE EQUITY TRUST                                                                       | 4,512 (Thousands)  |