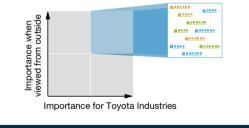

## Assessment of Importance

Assessing the importance of the identified issues from both internal and external viewpoints to select those having higher degrees of importance

#### [Assessment method]

1) Conducting questionnaires and discussions with relevant internal departments

2) Plotting onto a 2 x 2 materiality matrix to select issues having higher degrees of importance